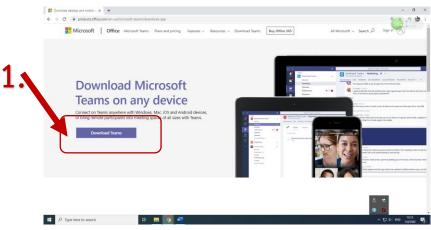

## Required Equipment

- Computer or laptop or tablet or mobile phone
- Microsoft Teams program

Can be downloaded from Microsoft website.

(Link: <u>https://products.office.com/th-th/microsoft-teams/download-app</u> )

### **Applications**

This manual will show you how to access to Microsoft Teams with laptop.
First, you have to download the Microsoft Teams program to your laptop.

(Click the above link)