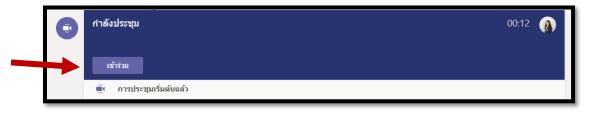

#### - Classroom online

When signing into the system, click the menu 'Teams'. You will find your

classroom.

To access the classroom, click 'Join'

The window of online teaching will appear below.

Click 'Meet now' to attend your online classroom.