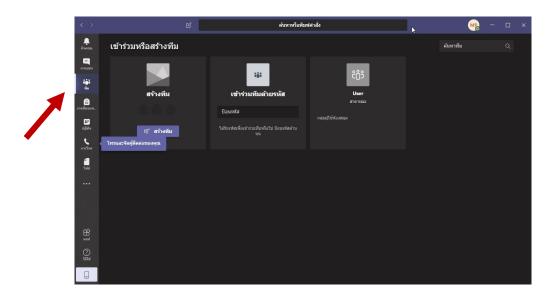

#### - Classroom online

When signing into the system, click the menu 'Teams'. You will find your

classroom.

To access the classroom, click 'Join'

The window of online teaching will appear below.

Click 'Meet now' to attend your online classroom.