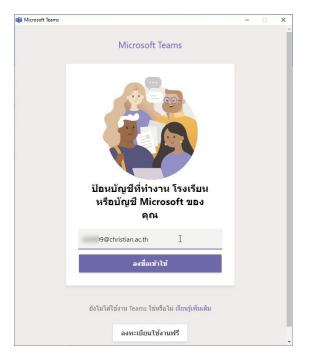

to be used for first time login.

- 3. Access to Microsoft Teams
- Fill in your username received from Digital-Student system.

- Fill in your password received from Digital-Student system.

| าสู่ระบบ Microsoft Teams          | - 0     | > |
|-----------------------------------|---------|---|
| Microsoft                         |         |   |
| 09@christian.ac.th                |         |   |
| Enter password                    |         |   |
| •••••                             |         |   |
| Forgot my password                |         |   |
| Sign in with another account      |         |   |
|                                   | Sign in |   |
|                                   |         |   |
|                                   |         |   |
|                                   |         |   |
|                                   |         |   |
|                                   |         |   |
| erms of use Privacy & cookies ••• |         |   |