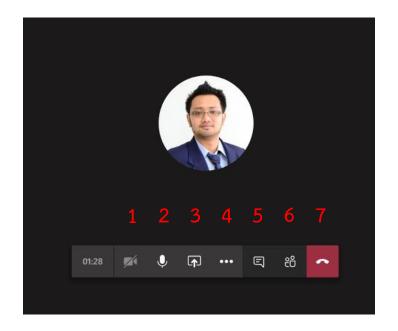

- Basic functions

- 1. On/off your camera
- 2. Speaker phone
- 3. Share your screen

|                   | *      |           |          |          |       |    |         |                      |
|-------------------|--------|-----------|----------|----------|-------|----|---------|----------------------|
|                   |        | 04:10 J   | <b>×</b> | Ţ        | ••• E | පී | ~       |                      |
| 🗋 รวมเสียงของระบบ |        |           |          |          |       |    |         |                      |
| เดสก์ท็อป         | หน้าต่ | าง        | Por      | werPoint |       |    | เรียกดู | ไวท์บอร์ด            |
| ¢.                | -      | <b>@</b>  | Taii     | ป็ไฟล์   |       |    |         | Z                    |
| หน้าจอ #1         | Micros | oft Teams |          |          |       |    |         | Microsoft Whiteboard |
| K                 |        |           |          |          |       |    |         |                      |

Click 'desktop' to show your screen or documents on your desktop.

4. Click to show hidden menus.

- 4.1 Setting
- 4.2 Full screen
- 4.3 Closed caption
- 4.4 Keyboard
- 4.5 Disable video call

5. Click this button to send a message or communicate in the classroom.

- 6. Show online and offline members.
- 7. Hang up to exit the classroom.