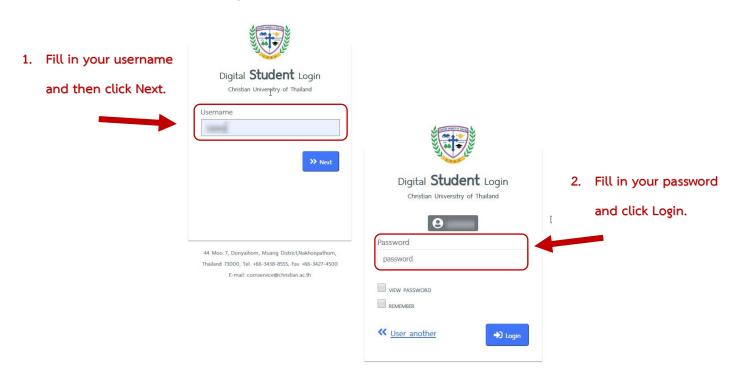

Access to the Digital-Student system through the below link.

(Link: <a href="https://eregister.christian.ac.th/Estudent/index.php">https://eregister.christian.ac.th/Estudent/index.php</a> )

|                  | ≣ ₩         |                                                            |             |                                                                     |                                                                          |                                                                                                       |                           |
|------------------|-------------|------------------------------------------------------------|-------------|---------------------------------------------------------------------|--------------------------------------------------------------------------|-------------------------------------------------------------------------------------------------------|---------------------------|
| *                | Information | ไระจำตัวประชาชน :<br>ชื่อ :<br>เบนสกุล :<br>รหัสนักศึกษา : |             | อาจารย์ที่บริกษา ต้านทั่วไป                                         | 3.<br>Home / Information                                                 |                                                                                                       | student page, you have to |
| 6<br>6<br>1<br>1 |             |                                                            | Coffice 365 | User Password Sign<br>Username<br>Password<br>* skawhullaanisuuragi | :: 109@christian.ac.th<br>: 3472<br>suu Office 365 luunsolisniimuu onnuu | ประบบจะชะให้คุณปลี่ยนรหัสฟานของคุณเองไป<br>Teams เพื่อการเรียนออนไลน์<br>Mobile phone<br>ios<br>Phone | пика                      |
|                  |             |                                                            |             | 4. You wi                                                           | ll see the usern                                                         | ame and passwor                                                                                       | rd                        |

to be used for first time login.

- 3. Access to Microsoft Teams
- Fill in your username received from Digital-Student system.

- Fill in your password received from Digital-Student system.

| าสู่ระบบ Microsoft Teams          | - 0     | > |
|-----------------------------------|---------|---|
| Microsoft                         |         |   |
| 09@christian.ac.th                |         |   |
| Enter password                    |         |   |
| •••••                             |         |   |
| Forgot my password                |         |   |
| Sign in with another account      |         |   |
|                                   | Sign in |   |
|                                   |         |   |
|                                   |         |   |
|                                   |         |   |
|                                   |         |   |
|                                   |         |   |
| erms of use Privacy & cookies ••• |         |   |