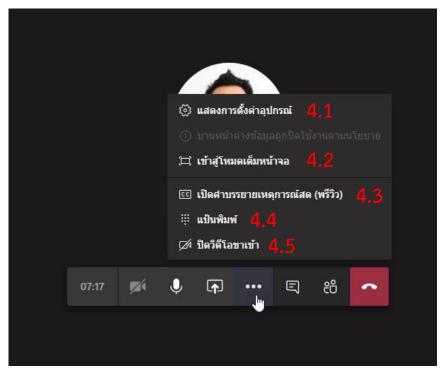

Click 'desktop' to show your screen or documents on your desktop.

4. Click to show hidden menus.

- 4.1 Setting
- 4.2 Full screen
- 4.3 Closed caption
- 4.4 Keyboard
- 4.5 Disable video call

5. Click this button to send a message or communicate in the classroom.