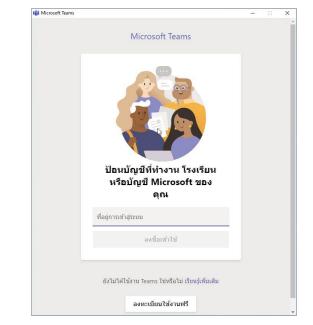

- Double click the icon to access the login page.

(Username and Password will be collected from Digital-student as shown in next

item).

2. You are required to have username and password for first time login.