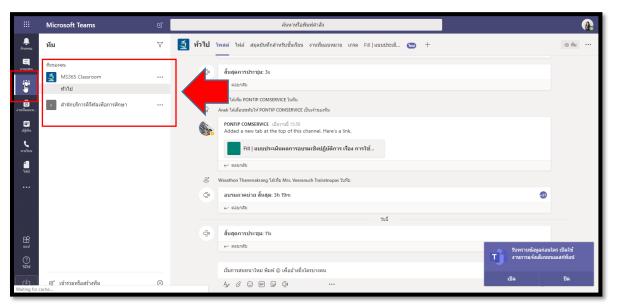

#### - Classroom online

When signing into the system, click the menu 'Teams'. You will find your

classroom.

To access the classroom, click 'Join'

The window of online teaching will appear below.

Click 'Meet now' to attend your online classroom.