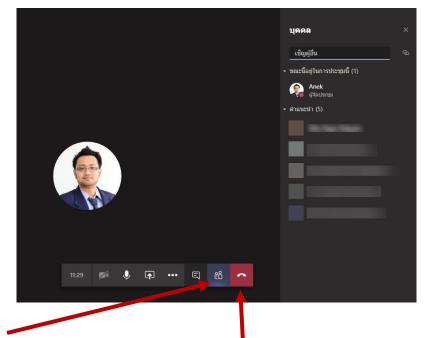

|           |          |          |       |    |         |                      |
| เดสก์ท็อป         | หน้าต่ | าง        | Por      | werPoint |       |    | เรียกดู | ไวท์บอร์ด            |
| ¢.                | -      | <b>@</b>  | Taii     | ป็ไฟล์   |       |    |         | Z                    |
| หน้าจอ #1         | Micros | oft Teams |          |          |       |    |         | Microsoft Whiteboard |
| K                 |        |           |          |          |       |    |         |                      |

Click 'desktop' to show your screen or documents on your desktop.

4. Click to show hidden menus.



- 4.1 Setting
- 4.2 Full screen
- 4.3 Closed caption
- 4.4 Keyboard
- 4.5 Disable video call



5. Click this button to send a message or communicate in the classroom.



- 6. Show online and offline members.
- 7. Hang up to exit the classroom.