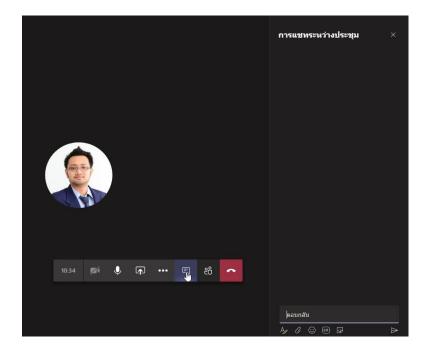

| ••• E | පී | ~       |                      |
| 🗋 รวมเสียงของระบบ |        |           |          |          |       |    |         |                      |
| เดสก์ท็อป         | หน้าต่ | าง        | Por      | werPoint |       |    | เรียกดู | ไวท์บอร์ด            |
| ¢.                | -      | <b>@</b>  | Taii     | ป็ไฟล์   |       |    |         | Z                    |
| หน้าจอ #1         | Micros | oft Teams |          |          |       |    |         | Microsoft Whiteboard |
| K                 |        |           |          |          |       |    |         |                      |

Click 'desktop' to show your screen or documents on your desktop.

4. Click to show hidden menus.



- 4.1 Setting
- 4.2 Full screen
- 4.3 Closed caption
- 4.4 Keyboard
- 4.5 Disable video call



5. Click this button to send a message or communicate in the classroom.



- 6. Show online and offline members.
- 7. Hang up to exit the classroom.