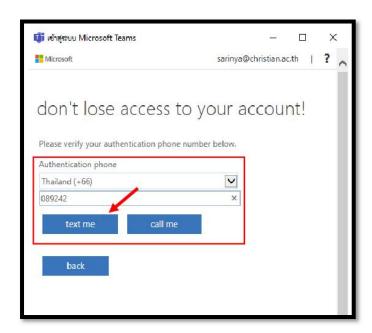

2.1 Authentication with Mobile Phone Number, please click "Verify". After that, click to select the country code and enter mobile phone number.

Example - Thailand (+66)

- 089242XXXX

When completing the information, click text me