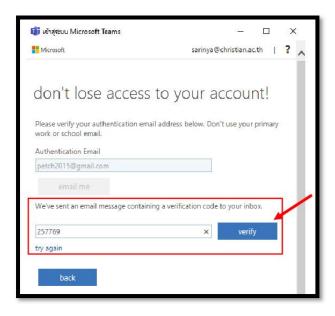

Example - petch2015@gmail.com

- \*\*\* Alternate email is xxxx@hotmail.com or xxxx@gmail.com
- \*\*\* But not xxxx@christian.ac.th

When completing the information, click email me

- The system will sent the OTP code to your alternate email. Then enter the OTP code and click Verify to finish the authentication with alternate email.