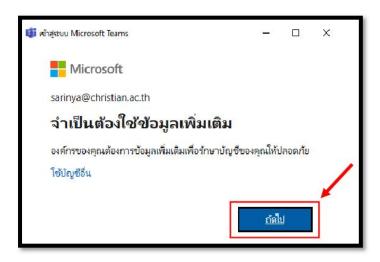

## Verification Method Microsoft Office 365

1. When signing in with username and password, please click "Next"

- 2. The system needs authentication with both of below options.
- 2.1 Authentication with Mobile Phone Number
- 2.2 Authentication with alternate email
- \*\*\* Must verify by both options.