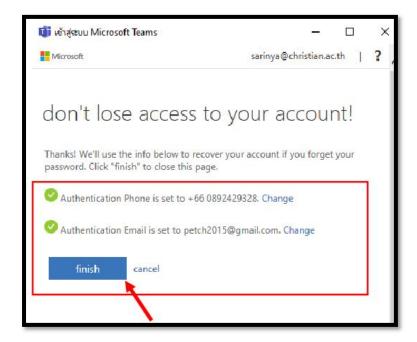

3. When completing the authentication, click finish. The authentication is now complete.