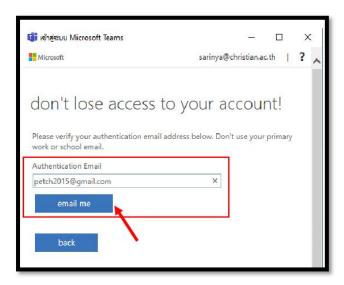

- The system will send the OTP code to your mobile phone. Then enter the OTP code and click Verify to finish the authentication with mobile phone number

2.2 As for the authentication with alternate email, please click Set it up now. Then enter the alternate email.

Example - petch2015@gmail.com

- \*\*\* Alternate email is xxxx@hotmail.com or xxxx@gmail.com
- \*\*\* But not xxxx@christian.ac.th

When completing the information, click email me

- The system will sent the OTP code to your alternate email. Then enter the OTP code and click Verify to finish the authentication with alternate email.