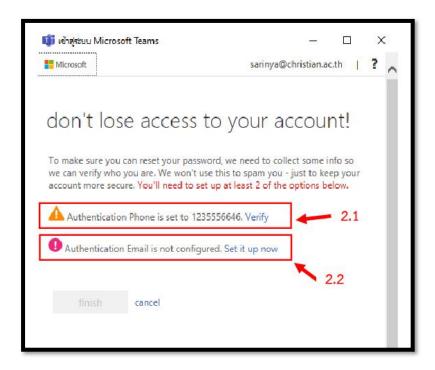

## Verification Method Microsoft Office 365

1. When signing in with username and password, please click "Next"

- 2. The system needs authentication with both of below options.
- 2.1 Authentication with Mobile Phone Number
- 2.2 Authentication with alternate email
- \*\*\* Must verify by both options.

2.1 Authentication with Mobile Phone Number, please click "Verify". After that, click to select the country code and enter mobile phone number.

Example - Thailand (+66)

- 089242XXXX

When completing the information, click text me

- The system will send the OTP code to your mobile phone. Then enter the OTP code and click Verify to finish the authentication with mobile phone number

2.2 As for the authentication with alternate email, please click Set it up now. Then enter the alternate email.