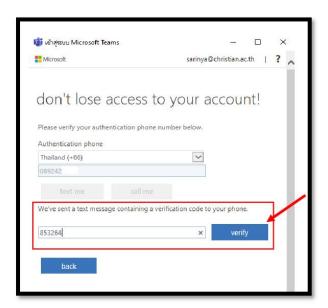

- The system will send the OTP code to your mobile phone. Then enter the OTP code and click Verify to finish the authentication with mobile phone number

2.2 As for the authentication with alternate email, please click Set it up now. Then enter the alternate email.